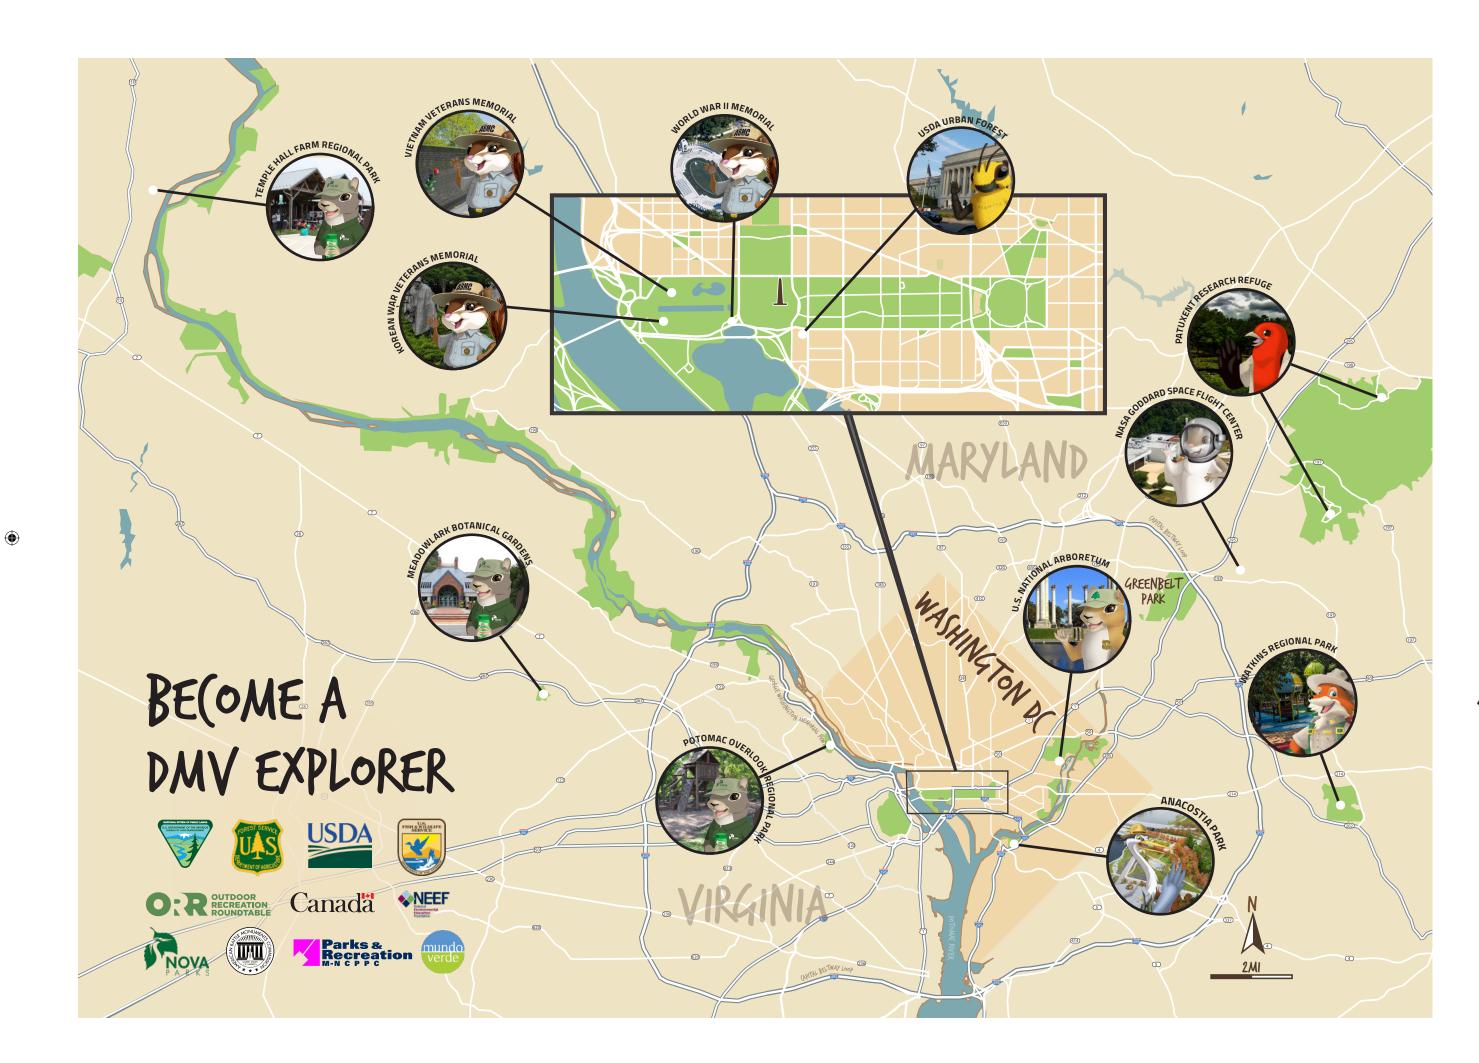

## MAAJI & YAJ9 OT JVOM

geo-located Challenges to win prizes, all while learning about the world around you. observation and discovery. Unlock hidden Want to explore? We have the answer! Agents of Discovery<sup>®</sup> is an augmented reality mobile game, played through

## DOMESTORS

4.4 Miles from Washington Monument

6.4 Miles from Washington Monument

۲

## Maryland Mission Stics

## 21.2 Miles from Washington Monument

The Patuxent Research Refuge is an outdoor laboratory where many scientists work to Net of the version of

Badges and buttons can be picked-up from either the Visitor Center (open from 9:00am-4:30pm) or the North Tract Visitor Contact Station (open from 8:00am-4:00pm).

The refuge is not accessible by transit or metro.

21.3 Miles from Washington Monument

Watkins Regional Park is not accessible by transit or metro.

16.1 Miles from Washington Monument

5.5 Miles from Washington Monument

17.6 Miles from the Washington Monument

44.7 Miles from Washington Monun

۲

۲